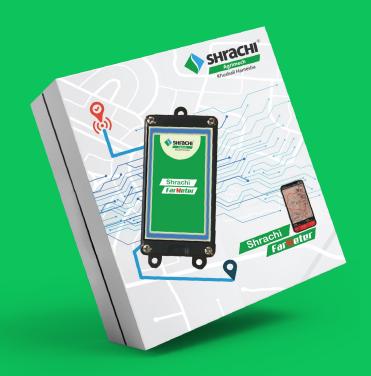

# Shrachi FarMeter

GPS Kit

INDUSTRY-FIRST FOR POWER WEEDERS

8D6 Plus Power Weeder

8D6 Power Weeder

\*only in Self-Starter model

COMPATIBLE WITH ALL SHRACHI SELF-STARTER WEEDER MODELS

- Shrachi Farmutur GPS KIT is what a Meter is to a taxi, and much smarter than that.
- This kit helps small rental weeder entrepreneurs & enterprises to take the guesswork out of daily operations.
- It consists of an advanced IoT device that can be retrofit onto any weeder and pairs with the mobile app to provide powerful insights.
- ➢ It comes with customizable web dashboards for Enterprises capable of supporting up to 100 weeders.
- Proper invoice to the user will get auto-generated and sent from the app – this feature is in development stage