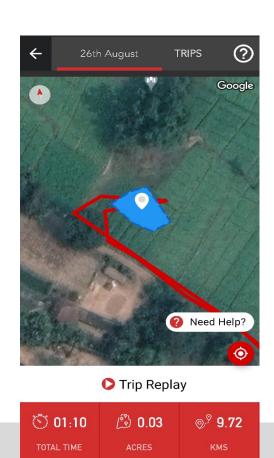

Real-time Tracking,
Trip capturing

Area Measurement (Patch accuracy more than 90 percent)

#### **Transparent Acre Measurement**

150 acres of work/season, 10% (15 acres) is lost due to poor measurement

15 acres saved = Rs. 30,000