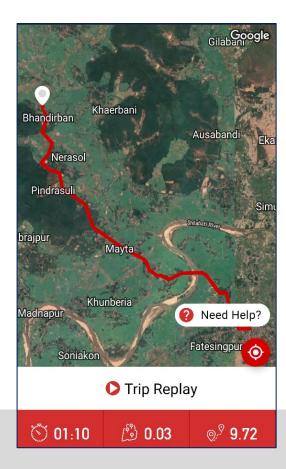

Real-time Tracking,
Trip capturing

Area Measurement (Patch accuracy more than 90 percent)