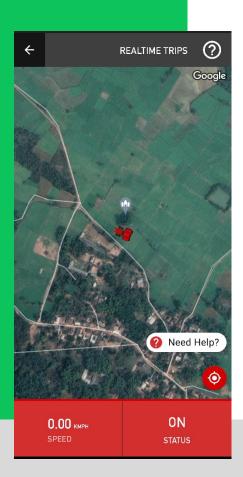

Transparency in information

Shrachi FarMeter GPS Kitmeans Zabardast Income!

With Shrachi Smart Farm Kit earn up to ₹40,000 more every season per weeder

Main screen with all necessary info

Real-time Location with Machine Marker

Real-time Tracking,
Trip capturing

Area Measurement (Patch accuracy more than 90 percent)