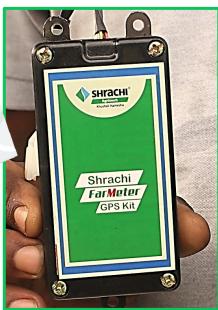

# Shrachi FarMeter

GPS Kit

INDUSTRY-FIRST FOR POWER WEEDERS

8D6 Plus Power Weeder

8D6 Power Weeder

\*only in Self-Starter model

COMPATIBLE WITH ALL SHRACHI SELF-STARTER WEEDER MODELS

- Shrachi Farmutur GPS KIT is what a Meter is to a taxi, and much smarter than that.
- This kit helps small rental weeder entrepreneurs & enterprises to take the guesswork out of daily operations.
- It consists of an advanced IoT device that can be retrofit onto any weeder and pairs with the mobile app to provide powerful insights.
- ➢ It comes with customizable web dashboards for Enterprises capable of supporting up to 100 weeders.
- Proper invoice to the user will get auto-generated and sent from the app – this feature is in development stage