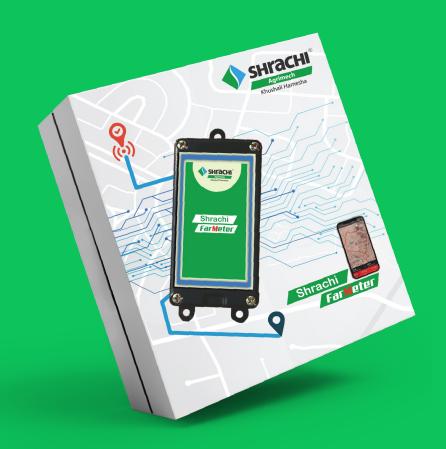

# Shrachi FarMeter

GPS Kit

INDUSTRY-FIRST FOR POWER WEEDERS

8D6 Plus Power Weeder

8D6 Power Weeder

\*only in Self-Starter model

COMPATIBLE WITH ALL SHRACHI SELF-STARTER WEEDER MODELS

- Shrachi Farmutur GPS KIT is what a Meter is to a taxi, and much smarter than that.
- This kit helps small rental weeder entrepreneurs & enterprises to take the guesswork out of daily operations.
- It consists of an advanced IoT device that can be retrofit onto any weeder and pairs with the mobile app to provide powerful insights.
- ➢ It comes with customizable web dashboards for Enterprises capable of supporting up to 100 weeders.
- Proper invoice to the user will get auto-generated and sent from the app – this feature is in development stage