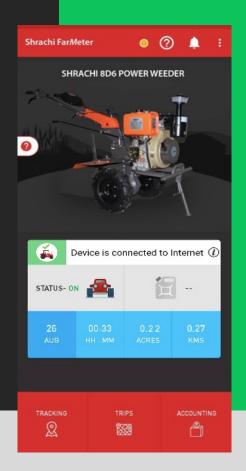

Transparency in information

Shrachi FarMeter GPS Kitmeans Zabardast Income!

With Shrachi Smart Farm Kit earn up to ₹40,000 more every season per weeder

Main screen with all necessary info

Real-time Location with Machine Marker

Real-time Tracking,
Trip capturing

Area Measurement (Patch accuracy more than 90 percent)